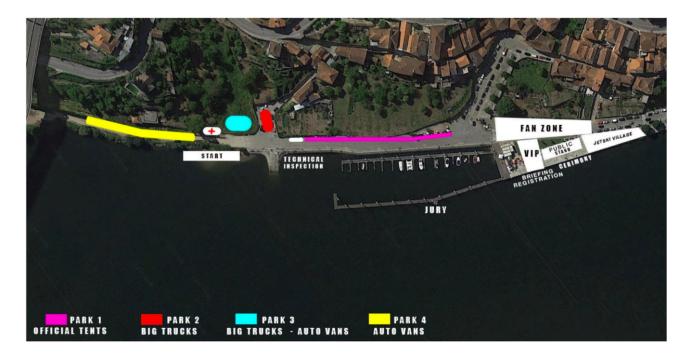

### **PROVISIONAL LOCATION MAP**

Located in Marina Entre-os Rios, Penafiel, Portugal (Lat: 41.083023 – Long: -8.2932853)

#### **PROVISIONAL RACE COURSE**

### (not in scale, subject to changes)

NB: The Race Committee reserves the right to change and update the above Race Course drawing and the start procedure based on weather, safety or any other unforeseen circumstances.